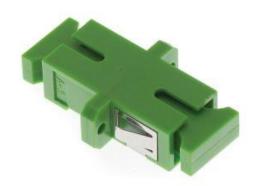

#### Features:

- ♦ Range of fibre optic SC/APC and LC/APC adaptors
- ♦ Singlemode available
- For mounting in fibre panels, wall boxes and fibre faceplates
- ♦ LC Duplex has SC Simplex footprint
- ♦ LC Quad has SC Duplex footprint

## Part No. Description

| 800274 | LC/APC Duplex Adaptor  |
|--------|------------------------|
| 782136 | SC/APC Simplex Adaptor |
| 782139 | SC/APC Duplex Adaptor  |