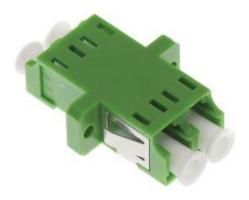

#### Features:

- ♦ Range of fibre optic SC/APC and LC/APC adaptors
- ♦ Singlemode available
- For mounting in fibre panels, wall boxes and fibre faceplates
- ♦ LC Duplex has SC Simplex footprint
- ♦ LC Quad has SC Duplex footprint

## Part No. Description

| 800274 | LC/APC Duplex Adaptor  |
|--------|------------------------|
| 782136 | SC/APC Simplex Adaptor |
| 782139 | SC/APC Duplex Adaptor  |