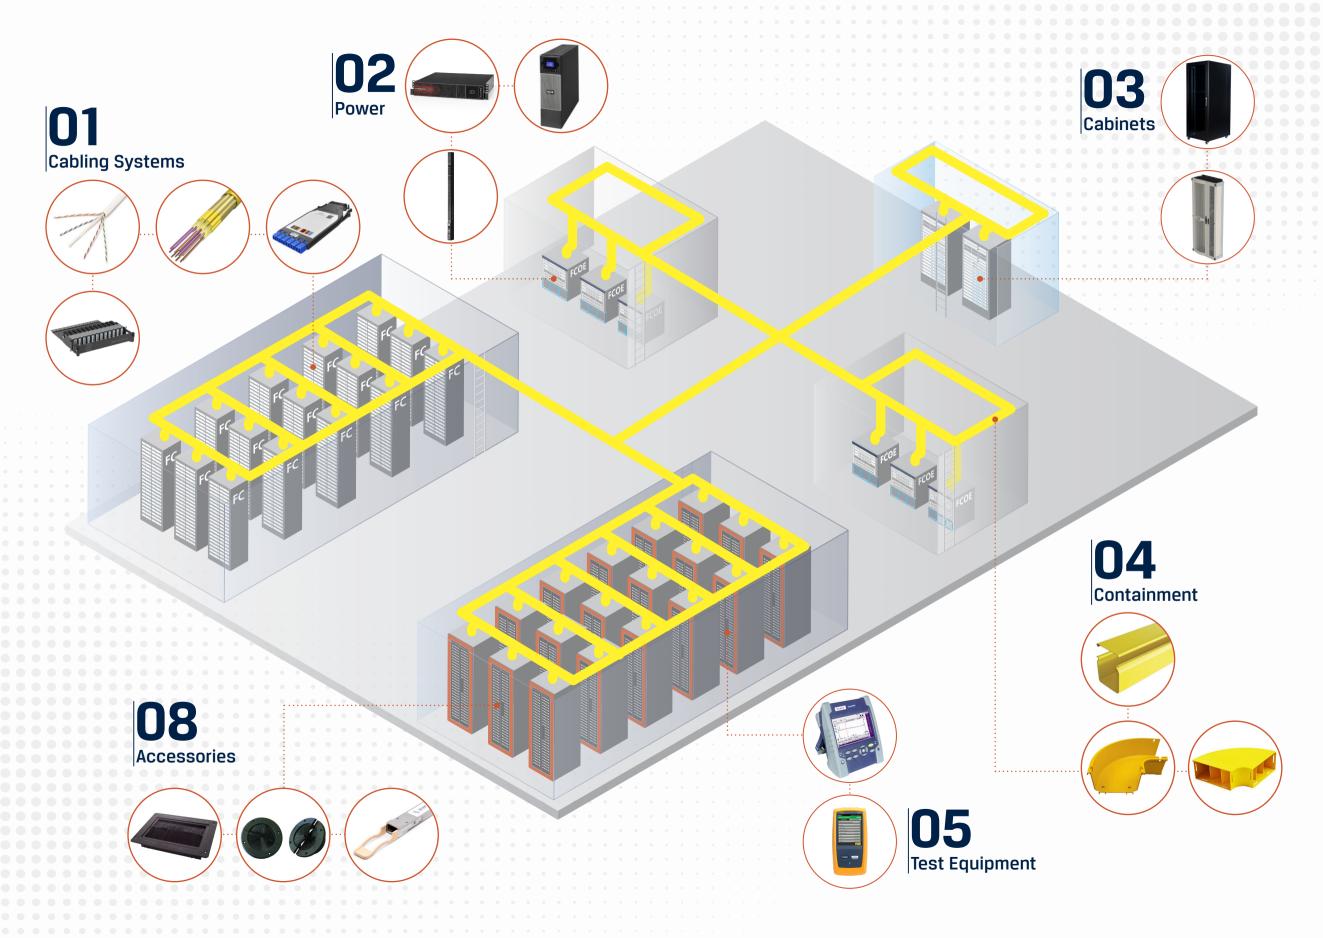

### **Datacentre Solutions**

With rising demand for capacity, higher speeds, greater bandwidth and lowe datacentre solutions are designed to scale up your datacentre infrastructure

We bring together the best brands in the business to optimise space and perform cabling systems and power through to containment, testing and certification

## 02 Power

Rack mount Power distribution Units (pdu's) help to manage power capacity reduce downtime and improve energy efficiency whilst uninterruptible power supplies continuity of operation for critical environments.

# 06 Cooling & Climate Management

Offering energy and cost saving solutions utilising both DX and water-based fuctionality as well as providing traditional and bespoke hot and cold aisle solutions.

## 03 Cabinets

We offer a comprehensive range of data, server and co-lo cabinets. Optical distribution frames (odf) optimised for high density cable management. Offer easy installation, accessibility and modularity

COMMSCOPE® **HUBER+SUHNER** 

Connecting the IT and building facilities functions within an organisation we aim to offer the right system to ensure the best energy efficiency insuring the floor and rack space is utilised in the most effective way possible.

### Containment

Fibre raceways for the protection and routing of fibre, offering increased flexibility and reduced installation time whilst maintaining the proper fibre bend radius available in a variety of styles and sizes.

A comprehensive range of accessories complete the solution from high quality optical transceivers and grommets and blanks are used to insure air flow efficiency.