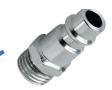

Bayonet 1/4" Male Quick Air Connector Male Thread Used to connect to the Lastmile Compressor (Commonly used by BT)

Bayonet 1/4" Female Quick Air Coupler Male Thread Used to connect to the Lastmile Compressor (Commonly used by BT)