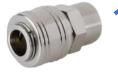

Bayonet 1/4" Male Quick Air Connector Male Thread Used to connect to the Lastmile Compressor (Commonly used by BT)

Bayonet 1/4" Female Quick Air Coupler Male Thread Used to connect to the Lastmile Compressor (Commonly used by BT)