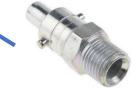

Bayonet 1/4" Female Quick Air

Used to connect to Claw coupling

to use the Rotair VRK Compressor

**Coupler Female Thread** 

with the Factair blowing

machines

XF (EURO) 1/4" Female Quick Coupling Female Thread Used to connect to Claw coupling to use the Rotair VRK Compressor with the V0 A