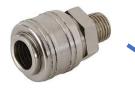

XF (EURO) 1/4" Female Quick Coupling Male Thread Used to connect to the Jetting V0

XF (EURO) 1/4" Male Quick Connector Male Thread Used to connect to the Kaeser iComp3

8mm 1/4" 20 Bar Air Hose Female Thread