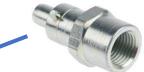

XF (EURO) 1/4" Female Quick Coupling Male Thread Used to connect to the Jetting V0

XF (EURO) 1/4" Male Quick Connector Male Thread Used to connect to the Kaeser iComp3

8mm 1/4" 20 Bar Air Hose Female Thread