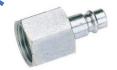

> 1/2"Female Thread to 1/4" Male Thread Reducer

Used to connect the Claw coupling to Female thread pneumatic connections

Bayonet 1/4" Male Quick Air Connector Female Thread Used to connect to Claw coupling