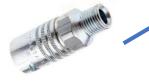

> 1/2"Female Thread to 1/4" Male Thread Reducer

Used to connect the Claw coupling to Female thread pneumatic connections

Bayonet 1/4" Male Quick Air Connector Female Thread Used to connect to Claw coupling