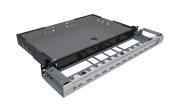

## 760193763 | 360G2-1U-MOD-FX SYSTIMAX 360G2 1U Fixed Modular Cassette Shelf

## **General Specifications**

Brand SYSTIMAX 360™ | SYSTIMAX®

Product Type Modular cassette shelf

Rack Units 1
Shelf Movement Fixed

Application Accepts four G2 modular cassettes | Accepts two RoloSplices with three trays each