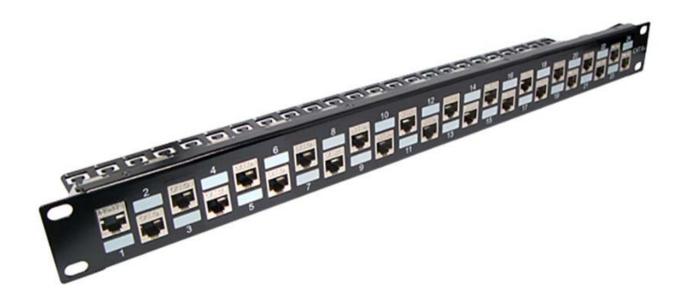

# **CAT6A STP THROUGH COUPLER PATCH PANEL**

#### Features:

- ◆ Cat6A compliant performance
- Enables joining of cables terminated with RJ45 plugs
- Supplied loaded with through couplers
- ♦ Fully flat front fascia

- ◆ Staggered ports minimise alien crosstalk
- ♦ Rear cable management bar
- Port labelling facility
- ♦ 25 year Ultima System Warranty

### Part Number

| Item   | Description                 | Туре     | Ports   | Height |
|--------|-----------------------------|----------|---------|--------|
| 807863 | Cat6A Through Coupler Panel | Shielded | 24 Port | 1U     |