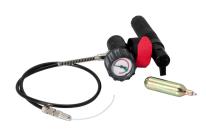

#### TDUX Inflation tool

- Inflation tool for TDUX duct sealing system
- Uses 16 gram CO2 gas cylinders
- Designed with ON/OFF switch and an automatic pressure monitoring system
- One gas cylinder will inflate up to three TDUX-100 duct seals installed in an empty duct