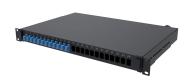

Fiber Optic Panel, 1U, 19 in, partially loaded with 12 blue LC/UPC SM duplex adapters, black

#### **Product Classification**

Portfolio NETCONNECT®
Product Type Fiber patch panel

Regional Availability EMEA

### Construction Materials

Fiber Mode Singlemode
Finish Powder coated
Material Type Aluminum

## General Specifications

Rack Units 1.0

Body StyleSymmetricalColorBlackColor, frontBlack

**Growth Configuration** Partially loaded **Includes** Mounting hardware

Interface Feature, frontStandardInterface, frontLCPackage Quantity1

Rack Type EIA 19 in Total Ports, quantity 24