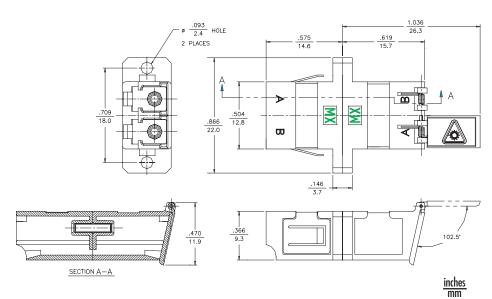

## **FEATURES AND SPECIFICATIONS**

## **Features and Benefits**

The LC connector is the result of increased demands for smaller easier-to-use fibre connectivity. The LC connector has reduced the space requirements on equipment bays and distribution panels by 50%.

Adapters are available with a shutter providing a barrier against harmful light emissions and with either precise zirconia ceramic or rugged phosphor bronze alignment sleeves.

- Small footprint
- RoHS Compliant
- Zirconia, phosphor bronze and polymer alignment sleeves
- Unique shuttered feature protects from harmful light emissions. Available upon application