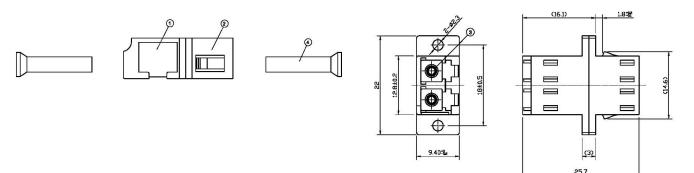

## **FEATURES AND SPECIFICATIONS**

Adapters are available with a shutter providing a barrier against harmful light emissions and with either precise zirconia ceramic or rugged phosphor bronze alignment sleeves.

- Small footprint
- RoHS Compliant
- Zirconia, phosphor bronze and polymer alignment sleeves
- Unique shuttered feature protects from harmful light emissions. Available upon application