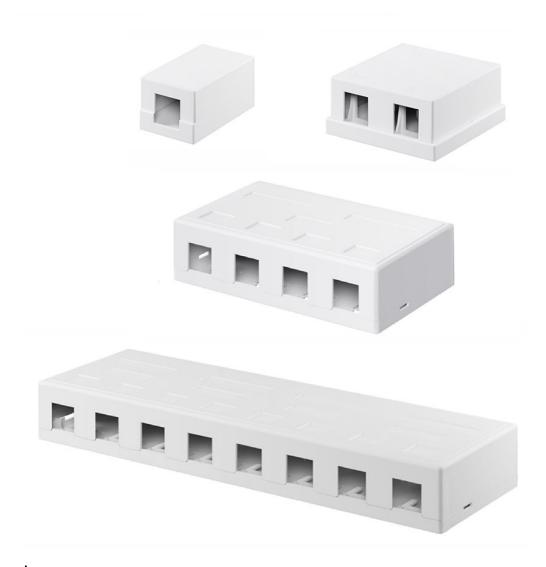

#### Features:

- Surface mounting keystone outlets
- Suitable for mounting on any flat surface
- Suitable for use with a wide range of keystone jacks
- ◆ Clip on lid
- ♦ Available with 1, 2, 4 or 8 ports
- Keystone jacks to be ordered separately

### **Part Numbers**

| Item   | Description                   | Ports | Dimensions  | Colour |
|--------|-------------------------------|-------|-------------|--------|
| 829026 | Surface Mount Keystone Outlet | 1Port | 59x36x29mm  | White  |
| 829027 | Surface Mount Keystone Outlet | 2Port | 59x62x29mm  | White  |
| 825356 | Surface Mount Keystone Outlet | 4Port | 84x114x30mm | White  |
| 825357 | Surface Mount Keystone Outlet | 8Port | 94x218x31mm | White  |