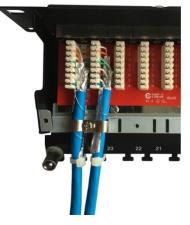

### Patch Panels Cat 6A Right Angle

- 5. Punch down the wires using a Krone type 6. or 110 style termination tool.
- Secure the cables to the cable management using cable ties, taking care not to over tighten them.