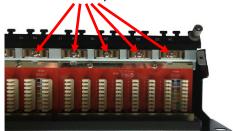

### Patch Panels Cat 6A Right Angle

- 5. Punch down the wires using a Krone type 6. or 110 style termination tool.
- Secure the cables to the cable management using cable ties, taking care not to over tighten them.

#### **Recommended Tools**

When adjacent cables have been terminated fit the shield clamp taking care not to over tighten the screw and crush the cables.

 When all of the cables have been terminated refit the patch panel cover. Make sure that the panel is connected to the cabinet or rack earth using the drain wire provided.