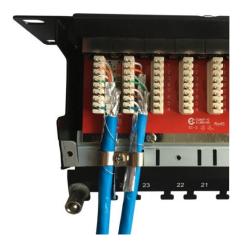

### Patch Panels Cat 6A Right Angle

- 5. Punch down the wires using a Krone type 6. or 110 style termination tool.
- Secure the cables to the cable management using cable ties, taking care not to over tighten them.

#### **Recommended Tools**

When adjacent cables have been terminated fit the shield clamp taking care not to over tighten the screw and crush the cables.

 When all of the cables have been terminated refit the patch panel cover. Make sure that the panel is connected to the cabinet or rack earth using the drain wire provided.