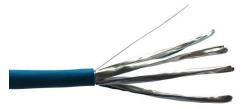

2. Remove approximately 60mm of the cable sheath, cut back the rip cord and separate the 4 pairs.

4. Dress the wires in to the appropriate coloured IDC slots following the preferred wiring configuration. For the best performance results ensure that the cable pair foils are maintained as close as possible to the point of termination.