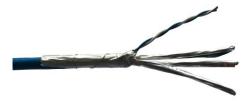

#### Patch Panels Cat 6A Right Angle

1. Remove the patch panel cover and the cable earth clamps.

 Identify the blue pair and carefully open the foil. Fold this foil back along the outside of the cable sheath with the silver surface on the outside. Wrap the drain wire around the outside of the foil and sheath.

2. Remove approximately 60mm of the cable sheath, cut back the rip cord and separate the 4 pairs.

4. Dress the wires in to the appropriate coloured IDC slots following the preferred wiring configuration. For the best performance results ensure that the cable pair foils are maintained as close as possible to the point of termination.