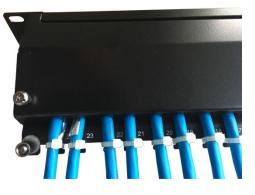

#### **Recommended Tools**

When adjacent cables have been terminated fit the shield clamp taking care not to over tighten the screw and crush the cables.

 When all of the cables have been terminated refit the patch panel cover. Make sure that the panel is connected to the cabinet or rack earth using the drain wire provided.