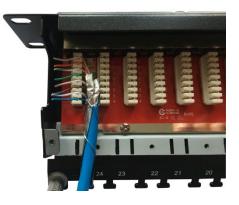

#### Patch Panels Cat 6A Right Angle

1. Remove the patch panel cover and the cable earth clamps.

 Identify the blue pair and carefully open the foil. Fold this foil back along the outside of the cable sheath with the silver surface on the outside. Wrap the drain wire around the outside of the foil and sheath.

2. Remove approximately 60mm of the cable sheath, cut back the rip cord and separate the 4 pairs.

4. Dress the wires in to the appropriate coloured IDC slots following the preferred wiring configuration. For the best performance results ensure that the cable pair foils are maintained as close as possible to the point of termination.