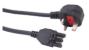

## **START Power leads - UK 3 Pin Plug to GST18 Female**

| Comtec# | Description                                               |
|---------|-----------------------------------------------------------|
| 798008  | Power Lead (START) UK 13A Plug GST18 Female Black (L)1Mtr |
| 798009  | Power Lead (START) UK 13A Plug GST18 Female Black (L)2Mtr |
| 798010  | Power Lead (START) UK 13A Plug GST18 Female Black (L)3Mtr |
| 798012  | Power Lead (START) UK 13A Plug GST18 Female Black (L)5Mtr |