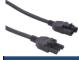

## **INTER Interconnecting Power leads – GST18 Male to GST18 Female**

| Comtec# | Description                                              |
|---------|----------------------------------------------------------|
| 798584  | Power Lead (INTER) GST18 Male GST18 Female Black (L)1Mtr |
| 798585  | Power Lead (INTER) GST18 Male GST18 Female Black (L)2Mtr |