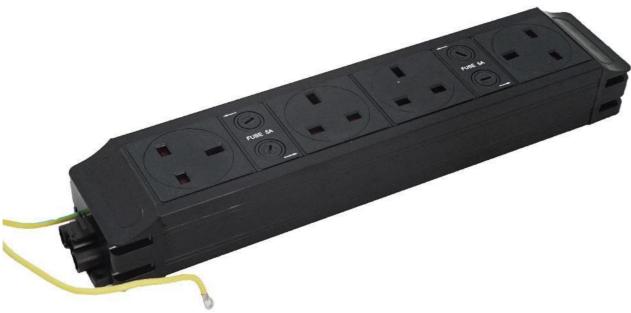

## **Power Pack Under Desk Units**

Model shown – Power Pack 4/1G (802435)

These high quality modular Power Pack units offer the ability to plug one unit into another, for example a 2-way could plug into a 4-way to make a 6-way product, simple end brackets allow screw fixing or tying to basket tray.

- Individually fused power sockets
- 2, 4, or 6-port plastic body
- Complies with BS6396: 2008
- BS5733 3<sup>rd</sup> Party approval
- GST18 input/output
- 150mm earth lead to ring terminal
- 'Daisy chain' from one unit to another

Standard modular power options

| Comtec# | Mfr#        | Description                                                   |
|---------|-------------|---------------------------------------------------------------|
| 803463  | P-PACK 2G   | 2 Ind. 5A fused sockets facing east/west, no switch           |
| 802435  | P-PACK 4G   | 4 Ind. 5A fused sockets, west/north/north/east, no switch     |
| 793672  | P-PACK 4/1G | 4 Ind. 5A fused sockets, west/north/north/east, master switch |
| 795676  | P-PACK 6/1G | 6 Ind. 3.15A fused sockets, west/N/N/N/N/east, master switch  |