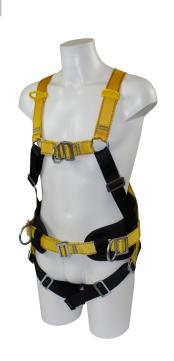

## PRODUCT DATA SHEET

Product ID RGH11

**Description:** Front, Rear and Side D Utility Harness

Accredited to: EN 361: 2002 & EN 358: 1999

Web material: 45mm water repellent polyester

Fittings: High tensile steel alloy

Weight: 1.70kg - 1.90kg

Features: • Fully adjustable

Fitted with rip-stitch indicatorsIncludes 2 x parking loops

• Moulded comfort pad back support

Sizes: Small, Standard, Large and X-Large

Please refer to the harness size guide

## The RGH11 is a multi-purpose harness for most applications.

- Front and rear D's for fall arrest and rescue
- Comfort pad back support
- Work positioning side D's for hands-free working
- Webbing tails are eliminated from the front of the harness
- Curved steel leg web-ties provide fast and effective non-slip adjustment
- Specially angled 75mm wide sit strap provides added comfort