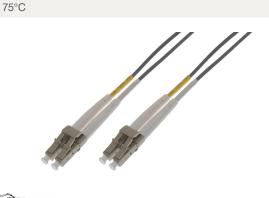

# LC-LC MULTIMODE OM1 FIBRE OPTIC DUPLEX PATCH LEADS

## Technical information

Ultima patch leads are manufactured to the highest standards and supplied individually bagged with its own test certificate. The transmit and receive leg of each duplex lead is clearly marked to allow for a quick install.