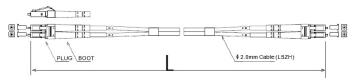

#### **Physicals**

| Sheath Diameter | Ø 2.0mm     |
|-----------------|-------------|
| Housing Colour  | Beige       |
| Boot Colour     | White/White |