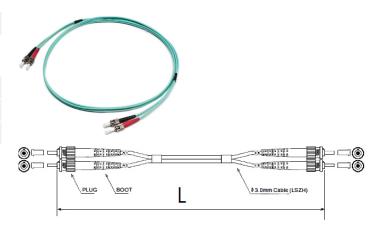

# ST-ST MULTIMODE OM3 FIBRE OPTIC DUPLEX PATCH LEADS

## Technical information

Ultima patch leads are manufactured to the highest standards and supplied individually bagged with its own test certificate. The transmit and receive leg of each duplex lead is clearly marked to allow for a quick install.

### Standards

| ST Connector Standard | onnector Standard IEC 61754-4 |  |  |
|-----------------------|-------------------------------|--|--|
| Physicals             |                               |  |  |
| Sheath Diameter       | Ø 2.0mm                       |  |  |
| Housing Colour        | Silver                        |  |  |
| Boot Colour           | Black/red                     |  |  |