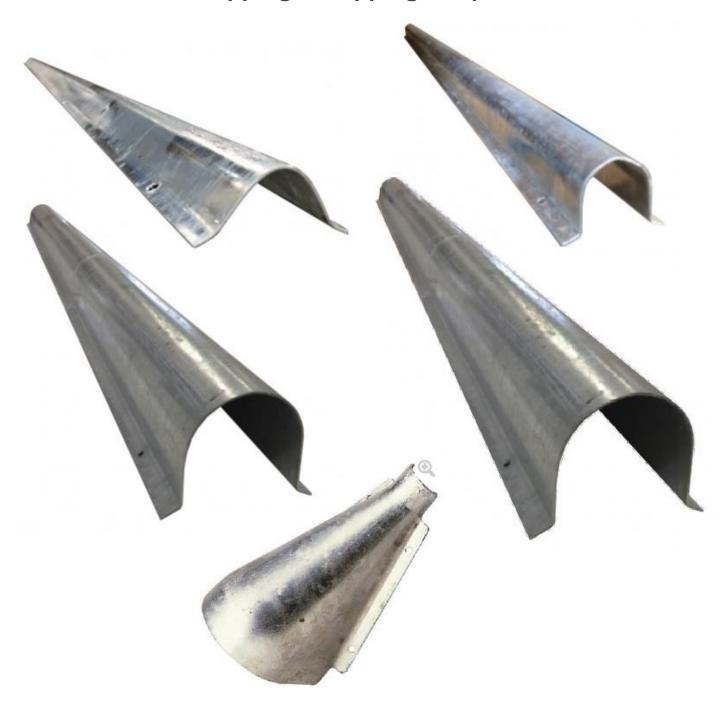

## **Galvanised Steel Capping & Capping Adaptors**

**CAPPING** - Pre- drilled formed galvanised steel channel for protecting cables

| 992815 known as BT Capping Steel No.1 | 2.44m | Max Cable Dia 19mm |
|---------------------------------------|-------|--------------------|
| 992816 known as BT Capping Steel No.4 | 2.44m | Max Cable Dia 51mm |
| 992817 known as BT Capping Steel No.5 | 2.44m | Max Cable Dia 76mm |
| 828932 known as BT Capping Steel No.8 | 0.6m  | Max Cable Dia 89mm |

**POLE ADAPTOR (ELEPHANTS FOOT)** - Galvanised steel boot for protecting cable between capping and duct (90mm) with end suitable for 19mm Capping

992812 known an BT BT Connector Bend No.1