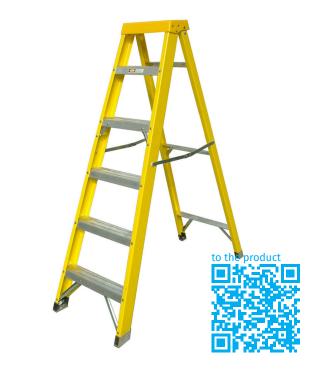

## GRP Swingback Step - 300520

Ideal for use near electrical hazards.

## **Product description**

- High level of protection provided for working on electrical installations thanks to insulated stiles made from glass-fire-reinforced plastic.
- Practical storage tray with plenty of space for tools and small parts.
- Rigid locking bar on both sides.
- Double-riveted connection between rung and stile.
- Non-slip plastic end caps.

Anti-splay mechanism: Rigid locking bar

Base: 1,84 m × 0,7 m

Connection between stiles and rungs/stiles: riveted

Load: max. 150 kg

Material: Aluminium / plastic Number of rungs, incl. platform: 10

Overall base width: 0.7 m Overall length: 2.73 m Stile depth: 80 mm Stile depth: 48 mm

Stile depth steps/back stay: 80mm / 48mm

Storage tray: Plastic

Type of rungs/treads: serrated Vertical ladder height: 2.71 m

Warranty: 10 years