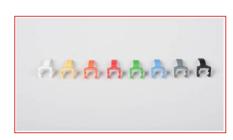

The latch protectors can be installed or replaced very quickly and easily, without the need for any tools.

They are available in 8 different colours (including black) and are a perfect match for the coloured shutters.

## Available colours:

- Yellow
- Orange
- Red
- Green
- Blue
- · Dark grey
- Black
- White