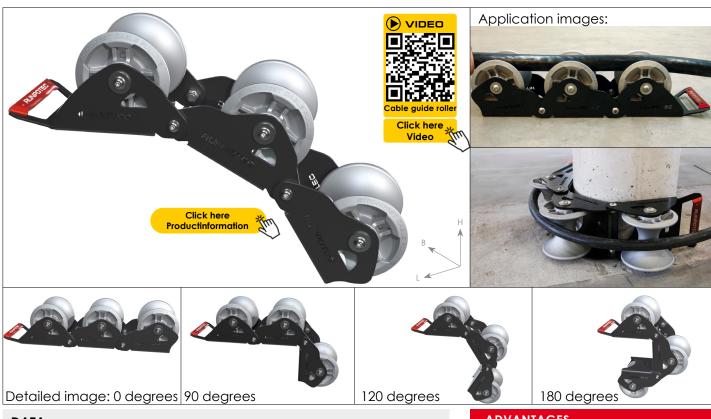

# CABLE GUIDE ROLLER - chain

suitable for universal use - 3-part - roller diameter Ø 130 mm

Item no: 10166

| D | Α | T | / | ١ |
|---|---|---|---|---|
| _ | _ | ш | • | • |

| ITEM NO               | 10166                          |
|-----------------------|--------------------------------|
| DIMENSIONS            | L 220.5 x W 155 x H 140 mm     |
| LOAD BEARING CAPACITY | 1.500 kg                       |
| WEIGHT                | 9,04 kg                        |
| MATERIAL              | Roller: Aluminium Frame: Steel |
| ROLLER DIAMETER       | Ø 130 mm                       |
| MAX. CABLE DIAMTER    | Ø 100 mm                       |
| EAN-Code              | 9120045476385                  |

#### **ADVANTAGES**

- Aluminium heavy-duty rollers with stainless steel ball bearings
- Robust metal frame
- **CDP** coating
- **Ergonomic** aluminium carrying handle
- Load capicity 1.500 kg

### **DESCRIPTION**

The cable guide roller - chain is extremely versatile and can be used for pulling cables gently around corners with the least possible resistance. Thanks to its adaptability, it can be used for a wide variety of situations and corners or edges. The cable guide roller - chain can be optionally expanded with additional rollers or links. It can be secured in place with a belt or screws via the assembly opening. The lightweight and highly robust design reduces the effort required with optimum success. The high-quality, die-cast aluminium rollers with integrated ball bearings and the sturdy powder-coated steel frame guarantee a long service life.

Optimum area of application: suitable for universal use, shafts, cable trays, columns, etc.

Application video: a short, very informative application video can be viewed by scanning the QR code or on www.runpotec.com.

Scope of delivery: 1 psc cable guide roller - chain