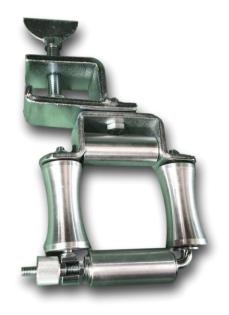

## Cable Roller Guide - 4 Roller

The cable roller guide can be clamped without tools to beams, trays or racks. Also, by removing the clamp part, it can be bolted directly down to unistrut or trays. Fitted with a hinged gate and knurled nut, cable can easily be inserted and removed. The cable roller guide is suitable for cables up to 60mm diameter with a weight capacity of 100Kg

- Heavy duty tubular steel construction
- Hinged gate for cable insertion and removal
- 2 off steel diablo rollers & 2 parallel rollers
- Sealed precision roller bearings
- Zinc plated finish
- Size: 15.5cm long x 5cm wide x 22cm high
- Weight: 6Kg